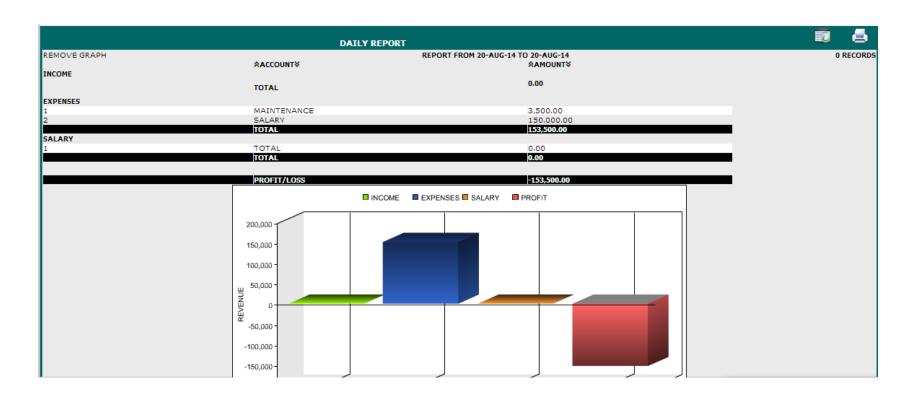

#### Reports with graphical representations are also available

#### These reports have the ability to search by;

- School year
- School term
- Class
- Date
- Charge Type

These reports can be printed