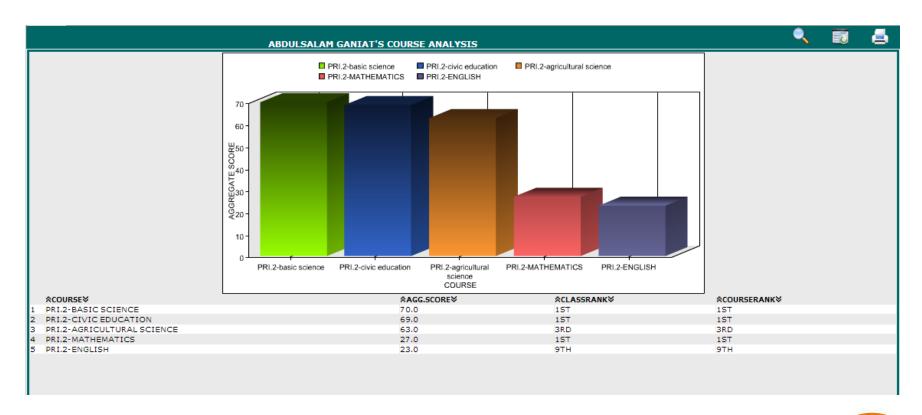

#### **Intelligence System**

.Connect Educator has a unique feature that analyses students' performances by course, thereby calling a teacher's attention to those courses where students are having challenges.