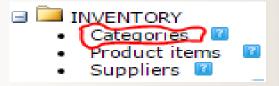

#### **ADDING A NEW DRUG**

To add a new drug, click on the "product items" module (highlighted in red)

Ensure the other tab (highlighted in red below) is clicked. Scan in the barcode and alternate code into the barcode box, while the system generates the product ID automatically. Enter the prices, stock quantity, alert quantity and select the appropriate generic and diagnosis name for each drug. Ensure a category is selected alongside supplier/distributor and click on the "Add This Item" button below.