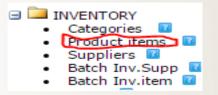

#### **ADDING A NEW DRUG**

To add a new drug, click on the "product items" module (highlighted in red)

Ensure the other tab (highlighted in red below) is clicked. Scan in the barcode and alternate code into the barcode box, while the system generates the product ID automatically. Enter the prices, stock quantity, alert quantity and select the appropriate generic and diagnosis name for each drug. Ensure a category is selected alongside supplier/distributor and click on the "Add This Item" button below.

#### HOW TO UPDATE USING BATCH INVENTORY BY ITEM

To update drugs supplied using batch.inv.item, click on the "batch.inv.item" module (highlighted

in red)

INVENTORY

Categories

Product items

Suppliers

Batch Inv.Supp