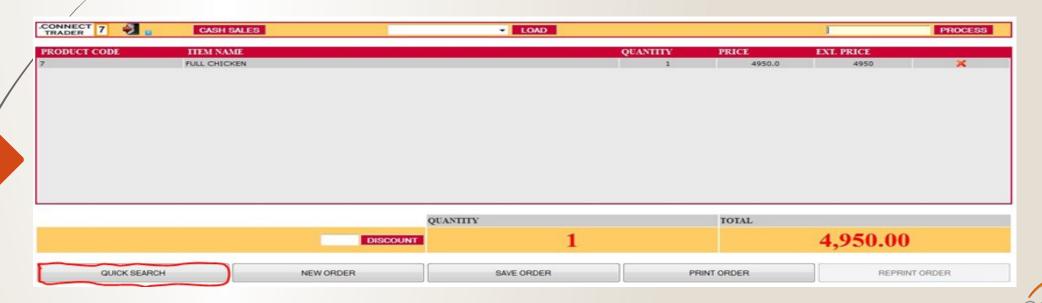

#### MAKING CASH SALES WITHOUT USING BARCODE-SCANNER

Make cash sales by clicking on the "Quick Search" button, type in the name of the item, click on the product code or barcode of the actual item from the list. Increase the item's quantity that you are about to sell by clicking on the quantity box and then type in the required quantity the customer wants to buy.

Then click on the "**Print Order**" button to print receipt, a box will appear requesting you to input the customer "cash tendered"(referring to the actual amount you collected from the customer). While you are to click on cancel on the next box so as to be referred to the printer.