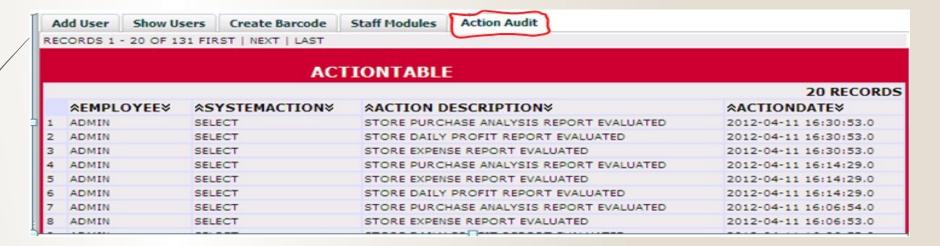

#### **HOW TO TRACK ALL USERS' ACTIONS**

To track all admin user's actions, click on the "Other Functions" module (highlighted in red)

Ensure the other tab (highlighted in red below) is clicked, through which you will be able to view all admin user's actions as shown below. You can as well use the "**Next**" and "**Previous**" buttons if need be.