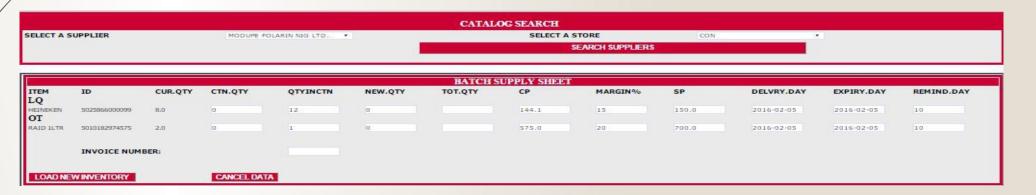

#### **UPDATE USING BATCH INVENTORY BY SUPPLIER**

To update drugs supplied using batch.inv.supp, click on the "batch.inv.supp" module (highlighted in red)

click "select a supplier" to select a supplier and "select a store" to select a store and click on "Search Suppliers" for it to give you a drop down of the drug(s) supplied by the above supplier. You are to fill in the new drug supplied quantities in the new qty box. Ensure you change the prices if any change occurred and when done click on "Load New Inventory"