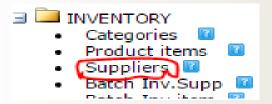

# ADDING A NEW SUPPLIER/DISTRIBUTOR

To add a new supplier, click on the "suppliers" module (highlighted in red)

Fill in the details of the new supplier/distributor. Ensure the other tab (highlighted in red below) is clicked and the details filled to ensure detailed supplier/distributor information. Once all details have been entered, click on "Add This Distributor".