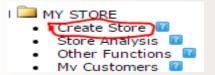

# **ADDING A NEW STORE**

To add a new store, click on the "create store" module (highlighted in red)

Fill in the details of the new store. Ensure the other tab (highlighted in red below) is clicked and the details filled to ensure detailed store information. Once all details have been entered, click on "Add Store".