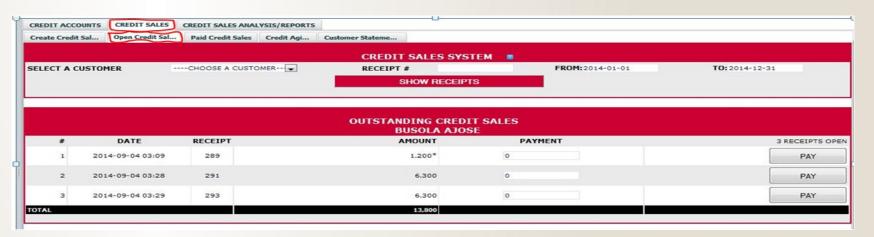

#### **HOW TO LOAD CREDIT CUSTOMER'S PAYMENT**

To load a credit customer's payment, click on the "Credit Sales" module (highlighted in red)

Ensure the other tab (highlighted in red below) is clicked, select the customer and click on "Show Receipts" for a drop down of the transaction details. Load the customer's payment in the "Payment" box and click the "Pay" button at the right side of the interface

NOTE: System will not permit you to load customer's payment more than twice per transaction.