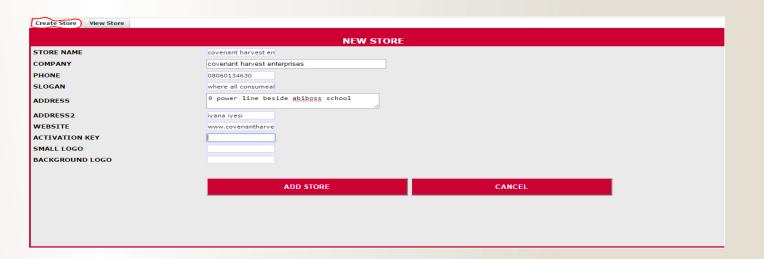

# **ADDING A NEW STORE**

To add a new store, click on the "create store" module (highlighted in red)

Fill in the details of the new store. Ensure the other tab (highlighted in red below) is clicked and the details filled to ensure detailed store information. Once all details have been entered, click on "Add Store".