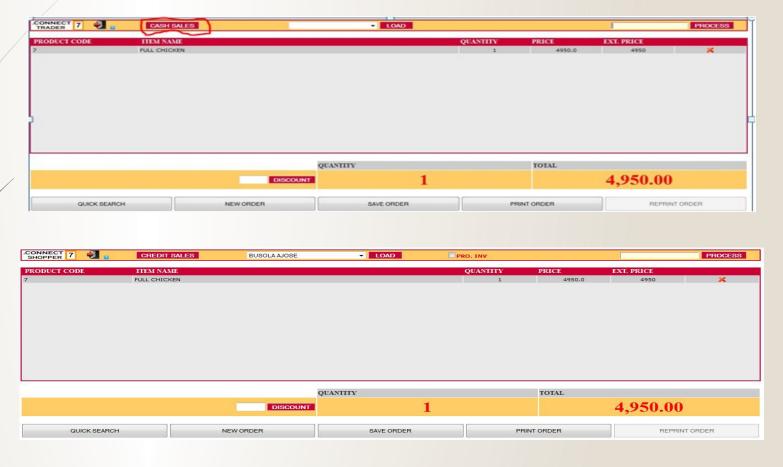

#### **HOW TO MAKE CREDIT SALES**

Via the cashier interface; ensure the button (highlighted in red) in fig 1.1 is changed to credit sales as in fig 1.2 by a single click. And the credit customer name selected and "Load" button clicked for the system to capture the customer details.