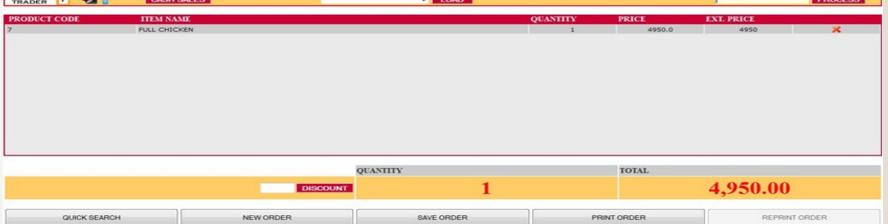

#### **HOW TO MAKE CREDIT SALES**

Via the cashier interface; ensure the button (highlighted in red) in fig 1.1 is changed to credit sales as in fig 1.2 by a single click. And the credit customer name selected and "Load" button clicked for the system to capture the customer details.